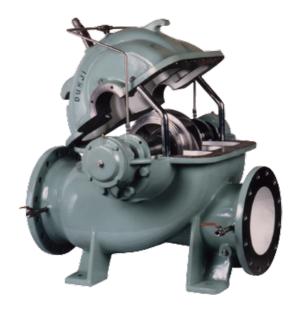

# **Double Suction Scroll Pump**

#### **Properties**

- High suction capacity from double suction
- High delivery and high efficiency
- Balance with symmetrical structure
- Easy installation with horizontal split frame structure

#### **Pump Materials**

- Cast iron
- Stainless steel
- Special alloy (ALLOY-20, HASTELLOY)

### **Technicial Specifications**

- Pump capacity: ~ 6000 m3/hour
- Delivery height: ~ 150 m
- Flange diameter: Φ200 ~ Φ1000
- Speed: C.W (Based on drive shaft to pump)
- Shaft sealing system: It can be applied with mechanical seal