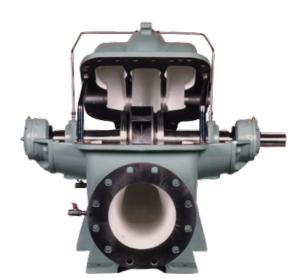

# **Double Suction Scroll Pump**

#### **Properties**

- High suction capacity from double suction
- High delivery and high efficiency
- Balance with symmetrical structure
- Easy installation with horizontal split frame structure

#### **Pump Materials**

- Cast iron
- Stainless steel
- Special alloy (ALLOY-20, HASTELLOY)

### **Technicial Specifications**

- Pump capacity: ~ 6000 m3/hour
- Delivery height: ~ 150 m
- Flange diameter: Φ200 ~ Φ1000
- Speed: C.W (Based on drive shaft to pump)
- Shaft sealing system: It can be applied with mechanical seal