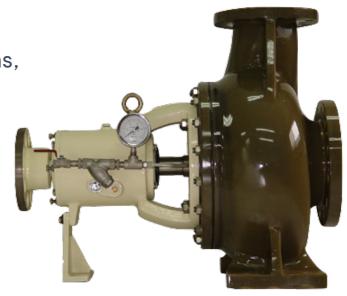

# Hi-Dupolite (FRP) Centrifugal Pump

### **Properties**

- Hi-Dupolite material provides high corrosion resistance and heat resistant feature
- Standardization by precise shaping of all parts
- Easy assembly and repair with BACK PULL-OUT structure

### **Pump Materials**

 Hi-Dupolite material (FRP, CFRP) with high corrosion resistance and heat resistant feature