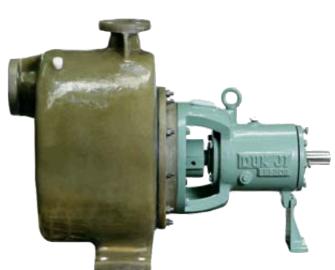

# Hi-Dupolite Self-Priming Pump

### **Properties**

- Self-priming pump automatic driving
- Hi-Dupolite material provides high corrosion resistance and heat resistant feature
- Standardization by precise shaping of all parts
- Easy assembly and repair with BACK PULL-OUT structure

## **Pump Materials**

 Hi-Dupolite material (FRP, CFRP) with high corrosion resistance and heat resistant feature