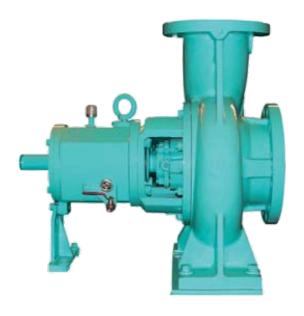

# ISO Pump

### **Properties**

- Full compliance with ISO 2858 standard
- High efficiency with close type propeller
- Easy assembly with BACK PULL-OUT structure
- Heavy-duty design

### **Pump Materials**

- Cast iron
- Stainless steel
- Special alloy (ALLOY-20, HASTELLOY, TITANIUM, Hi-Cr)

#### **Technicial Specifications**

- Pump capacity: ~ 800 m3/hour
- Delivery height: ~ 100 m
- Flange diameter: Φ32 ~ Φ250
- Speed: C.W (Depending on the shaft to the pump)
- Shaft sealing system: It can be applied with mechanical seal
- Lubrication type: Oil bath type and grease type