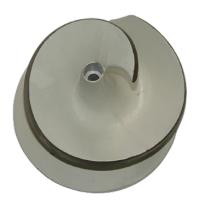

## **Properties**

- Screw propeller structure can be transferred without blocking each floor
- In case of repair maintenance is possible to verify inside the housing through the inspection hole inside the body
- Easy assembly with BACK PULL-OUT structure
- Heavy-duty design