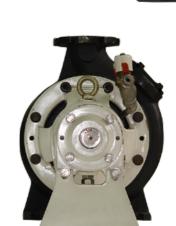

## **Properties**

- Screw propeller structure can be transferred without blocking each floor
- In case of repair maintenance is possible to verify inside the housing through the inspection hole inside the body
- Easy assembly with BACK PULL-OUT structure
- Heavy-duty design

## **Technicial Specifications**

- Pump capacity: ~ 2000 m3/hour
- Delivery height: ~ 40 m
- Flange diameter: Φ50 ~ Φ450
- Speed: C.C.W (Depending on the shaft to the pump)
  Ride with the number of rotations (V-Bolt Standard)
- Shaft sealing system: Mechanical seal
- Lubrication type: Oil bath type