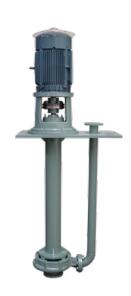

# Vertical Drain Sump Pump

#### **Properties**

- Simple design and easy use in vertical type
- Only the body and propeller are mounted at the bottom
- Structure connected to the upper part motor through the column pipe

## **Pump Materials**

- Cast iron
- Stainless steel
- Special alloy (ALLOY-20, HASTELLOY)

#### **Technicial Specifications**

- Pump capacity: ~ 600 m3/hour
- Delivery height: ~ 80 m
- Flange diameter: Φ25 ~ Φ250
- Speed: C.W (Based on drive shaft to pump)
- Shaft sealing system: Gasket, no-packing type
  (can be applied with M./seal and packing type)
- Lubrication type: Application of compound angular ball bearing against thrust force