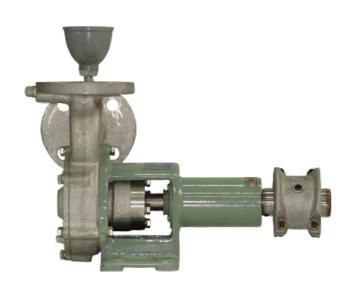

# **Westco Pump**

## **Properties**

- High pump head is possible with its unique impeller structure
- It is easy to install and maintain with its compact and light weight scale design

## **Pump Materials**

- Cast iron
- Stainless steel
- Special alloy (ALLOY-20, HASTELLOY)

#### **Technicial Specifications**

- Pump capacity: ~ 15 m3/hour
- Delivery height: ~ 200 m
- Flange diameter: Ф20 ~ Ф100
- Speed: C.W (Based on drive shaft to pump)
- Shaft sealing system: It can be applied with mechanical seal