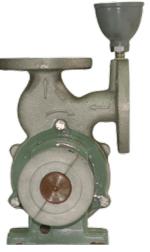

# **Westco Pump**

## **Properties**

- High pump head is possible with its unique impeller structure
- It is easy to install and maintain with its compact and light weight scale design

## **Pump Materials**

- Cast iron
- Stainless steel
- Special alloy (ALLOY-20, HASTELLOY)

#### **Technicial Specifications**

- Pump capacity: ~ 15 m3/hour
- Delivery height: ~ 200 m
- Flange diameter: Ф20 ~ Ф100
- Speed: C.W (Based on drive shaft to pump)
- Shaft sealing system: It can be applied with mechanical seal